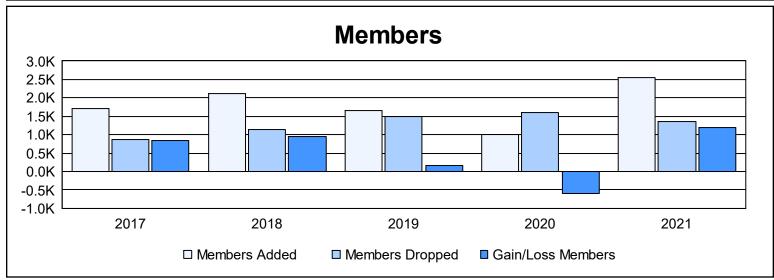

District 324 F

As of June 2021 Cumulative

| Year      | New<br>Clubs | Dropped<br>Clubs | Gain/<br>Loss<br>Clubs | New<br>Members | Charter<br>Members | Reinstate<br>Members | Transfer<br>Members | Total<br>Member<br>Added | Total<br>Members<br>Dropped | Gain/<br>Loss<br>Members |
|-----------|--------------|------------------|------------------------|----------------|--------------------|----------------------|---------------------|--------------------------|-----------------------------|--------------------------|
| 2016-2017 | 10           | 0                | 10                     | 1,224          | 431                | 40                   | 16                  | 1,711                    | 878                         | 833                      |
| 2017-2018 | 18           | 0                | 18                     | 1,567          | 493                | 29                   | 22                  | 2,111                    | 1,153                       | 958                      |
| 2018-2019 | 16           | 0                | 16                     | 836            | 651                | 157                  | 9                   | 1,653                    | 1,495                       | 158                      |
| 2019-2020 | 7            | 2                | 5                      | 523            | 265                | 198                  | 19                  | 1,005                    | 1,599                       | -594                     |
| 2020-2021 | 16           | 0                | 16                     | 1,804          | 562                | 158                  | 36                  | 2,560                    | 1,358                       | 1,202                    |
| Average   | 13           | 0                | 13                     | 1,191          | 480                | 116                  | 20                  | 1,808                    | 1,297                       | 511                      |